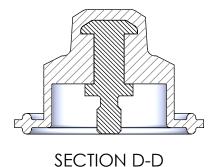

## Replacement Diaphragm for:

OEM Part = PS05 Material: SILICONE with Parylene-N Coating Used on Sampling Valve

|         | Name | Date     |
|---------|------|----------|
| Drawn   | HiP  | 3-2-2023 |
| Checked |      |          |
|         |      |          |

Complies with CFR 177.2600 and Conforms to USP Class VI Biological Reactivity

Tests Section #87 and #88

DD06-SXRD-A

Size FOOT PRINT DIMENSIONS

FILE NAME: 1500A0004-BASIC-DD06

SCALE: 1:1 UNITS: mm Sheet 1 of 1