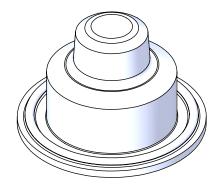

## Replacement Diaphragm for:

OEM Part = PS05 Material: SILICONE with Parylene-N Coating Used on Sampling Valve

|         | Name | Date     |
|---------|------|----------|
| Drawn   | HiP  | 3-2-2023 |
| Checked |      |          |
|         |      |          |