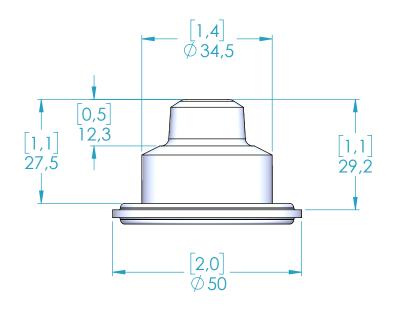

## Replacement Diaphragm for:

OEM Part = PS05 Material: SILICONE with Parylene-N Coating Used on Sampling Valve

|         | Name | Date     |
|---------|------|----------|
| Drawn   | HiP  | 3-2-2023 |
| Checked |      |          |
|         |      |          |

Complies with CFR 177.2600 and Conforms to USP Class VI Biological Reactivity

Tests Section #87 and #88

DD06-SXRD-A

Size FOOT PRINT DIMENSIONS

FILE NAME: 1500A0004-BASIC-DD06

SCALE: 1:1 UNITS: mm Sheet 1 of 1